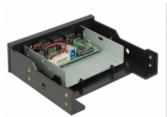

# Delock 3.5" / 5.25" USB 3.0 Hub 4 Port

# Description

This hub by Delock can be installed into a 3.5" or 5.25" bay of the PC. It will be connected internally via a USB 3.0 pin header male on the motherboard. Up to four USB devices, e.g. docking stations, card readers, external enclosures etc. can be connected. One USB 3.0 Type-A female supports the Battery Charging and Fast Charge function, e.g. to charge a smartphone faster. The slide switch can be used to select whether this port is to be used as a fast charging port or as a data port with a simple charging function.

#### Package content

- 3.5" Hub USB 3.0
- 5.25" frame
- USB 3.0 cable
- Screws
- User manual