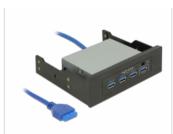

# Description

This hub by Delock can be installed into a 3.5" or 5.25" bay of the PC. It will be connected internally via a USB 3.0 pin header male on the motherboard. Up to four USB devices, e.g. docking stations, card readers, external enclosures etc. can be connected. One USB 3.0 Type-A female supports the Battery Charging and Fast Charge function, e.g. to charge a smartphone faster. The slide switch can be used to select whether this port is to be used as a fast charging port or as a data port with a simple charging function.

# **Specification**

· Connectors:

external:

3 x USB 3.0 Type-A female

1 x USB 3.0 Type-A female - Battery Charging specification BC1.2 internal:

1 x USB 3.0 Type-B female

1 x 4 pin power connector

1 x SATA 15 pin power connector