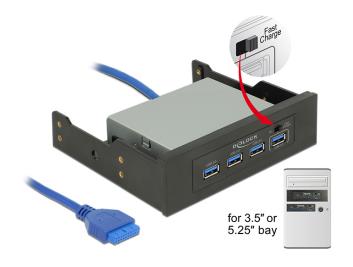

# Description

This hub by Delock can be installed into a 3.5" or 5.25" bay of the PC. It will be connected internally via a USB 3.0 pin header male on the motherboard. Up to four USB devices, e.g. docking stations, card readers, external enclosures etc. can be connected. One USB 3.0 Type-A female supports the Battery Charging and Fast Charge function, e.g. to charge a smartphone faster. The slide switch can be used to select whether this port is to be used as a fast charging port or as a data port with a simple charging function.

# **Specification**

· Connectors:

external:

3 x USB 3.0 Type-A female

1 x USB 3.0 Type-A female - Battery Charging specification BC1.2 internal:

1 x USB 3.0 Type-B female

1 x 4 pin power connector

1 x SATA 15 pin power connector

- 1 slide switch for the Battery Charging Port
- Chipset: VLI VL811
- Data transfer rate up to:

SuperSpeed USB 5 Gbps,

Hi-Speed 480 Mbps,

Full-Speed 12 Mbps,

Low-Speed 1.5 Mbps

- Cable data: 1 x USB 3.0 Type-B female to 1 x 19 pin USB 3.0 pin header female, length ca. 62 cm
- · Hot Swap, Plug & Play