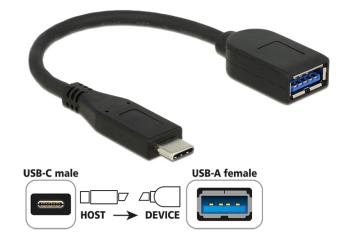

## Item No. 65684

Delock Adapter SuperSpeed USB 10 Gbps (USB 3.1 Gen 2) USB Type-C<sup>™</sup> male > USB Type-A female 10 cm coaxial black Premium

## Description

This USB adapter by Delock enables the connection between devices with a USB Type-A port, e.g. a USB stick, a mouse or an external HDD, and a PC or laptop equipped with a USB Type-C<sup>TM</sup> port. The coaxial conductors allow an interference-free data transfer with up to 10 Gbps.

## Specification

- Connector:
- SuperSpeed USB 10 Gbps (USB 3.1 Gen 2) USB Type-C<sup>™</sup> male > SuperSpeed USB 10 Gbps (USB 3.1 Gen 2) Type-A female
- Host = USB Type-C<sup>TM</sup>; Device = USB Type-A