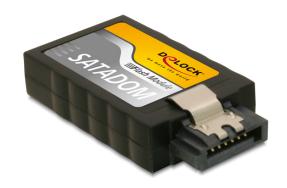

# Delock SATA 6 Gb/s Flash Module 4 GB vertical SLC

### Description

The Delock SATA 6 Gb/s flash module is, due to its small size and high shock resistance, ideally suited for usage in mobile devices such as IPCs and measuring systems, as well as for the digital signage range. The module supports the SATA 6 Gb/s standard and is therefore convenient for applications that require fast read and write speeds. The metal clip at the SATA connector enables the module to snap in to your SATA port.