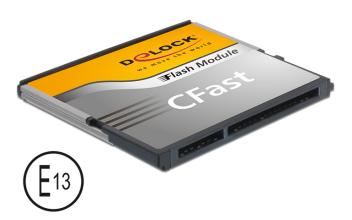

# Delock SATA 6 Gb/s CFast Flash Card 32 GB Typ MLC

## Description

This Delock CFast Flash Card supports the CFast 2.0 standard and allows even higher data transfer rates than memory cards of the previous CFast generation.

It is therefore ideally suited not only for professional usage in photography, but also for all other applications that require fast read and write speeds.

CFast 2.0 memory cards use the SATA 6 Gb/s protocol and convince with lower power consumption.

ltem No. 54650

### Specification

- Capacity: 32 GB
- Memory Chip: Toshiba
- Typ: MLC
- Channels: 2
- CFast 7+17pin interface
- SATA 6 Gb/s
- CFast 2.0 specification
- Maximum 310 MB/s read, 150 MB/s write
- Operating voltage: 3.3 V
- Operating temperature: 0 °C ~ +70 °C
- Storage temperature: -55 °C ~ +95 °C
- Power consumption: 1.1 W (max.)
- MTBF: > 3.000.000 hrs.
- Endurance: