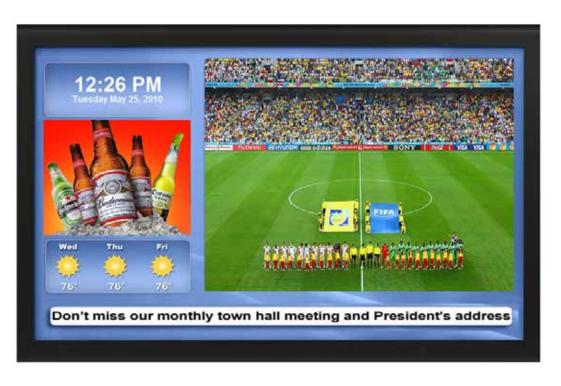

## SaaS Digital Signage System

- Specially designed for small shops, restaurant and chain-stores
- Web based content creation with easy-to-use templates
- No web knowledge needed and no costly advertisement agency
- Centralized management and scheduling
- Generate income by sharing portion of the display content
- Unique HDMI input to play any content from HDMI sources
- Local content storage, no network connection while playing