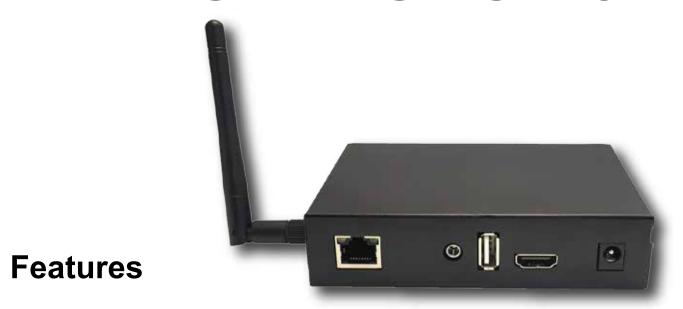

## Have your Digital Signage System ready in 3 easy steps Step 1.

Turn on the machine and setup the wired or wifi network connection

## SaaS Digital Signage System

- Specially designed for small shops, restaurant and chain-stores
- Web based content creation with easy-to-use templates
- No web knowledge needed and no costly advertisement agency
- Centralized management and scheduling
- Generate income by sharing portion of the display content
- Unique HDMI input to play any content from HDMI sources
- Local content storage, no network connection while playing