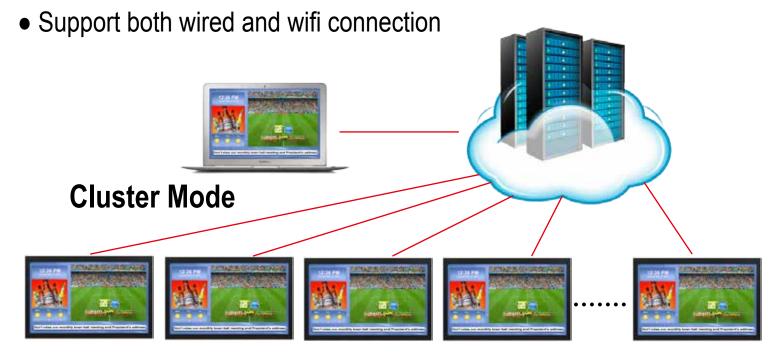

## Have your Digital Signage System ready in 3 easy steps Step 1.

Turn on the machine and setup the wired or wifi network connection

## Step 2.

Go to the designated website to register an account and bind the machine ID with this account

## Step 3.

Using the preset template on the website and fill in the media contents to finish the design

The content will be synchronized to the machine then it will start to play.

\*SaaS: Software As A Service

## SaaS Digital Signage System

- Specially designed for small shops, restaurant and chain-stores
- Web based content creation with easy-to-use templates
- No web knowledge needed and no costly advertisement agency
- Centralized management and scheduling
- Generate income by sharing portion of the display content
- Unique HDMI input to play any content from HDMI sources
- Local content storage, no network connection while playing