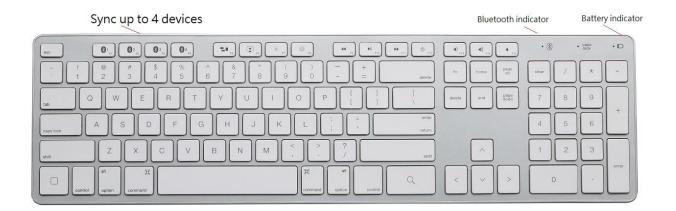

Wireless Bluetooth V3.0

Multi-platform multi-sync up to 4 bluetooth devices

Key Switch Scissors keyswitch, transfer quiet and soft touch

Life -cycle 20 millions
Battery AAA \* 2 pcs

Key number 104 keys, full size keyboard with arrow keys and number pad

## **Product Photo**

## **Product Feature**

Unqiue full size bluetooth keyboard for Mac use.

Work: Use Bluetooth V3.0, working distance up to 10M

Multi-work platform provider: Easy Pairing, one touch toggle between 4 devices.