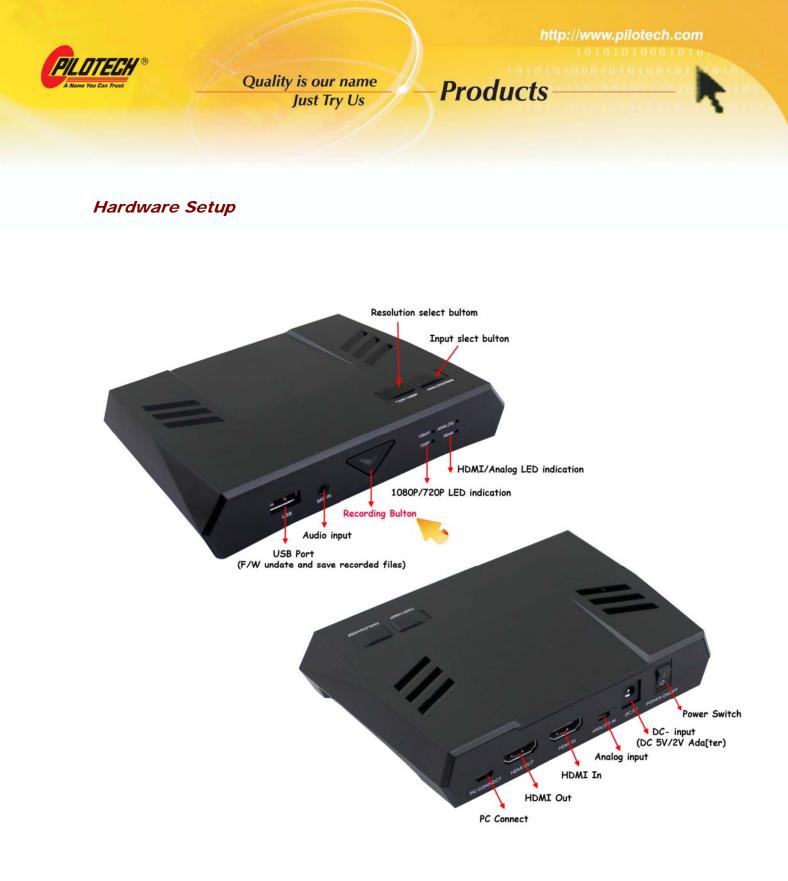

## *Feature*

- Uses H.264 encoding to capture your game play in HD
- Play and Record in Real-time
- Support hardware record button.
- Resolution select Button allow to choice record file resolution.
- MIC input allows you to record voice broadcast or Audio in.
- Standalone mode: Record directly save the file to a USB storage device, do not need to connect a PC.