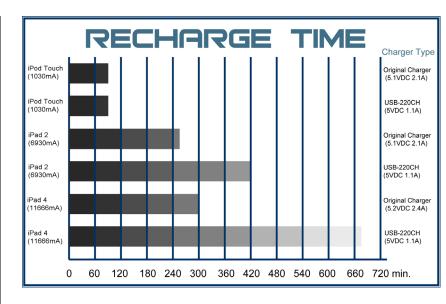

## **Features**

- Charges or syncs up to 20 iPads, iPods, iPhones or other USB-charged in charge mode devices, providing each USB port
  with the optimum charge level for each device (up to 1.1A, as needed for quick-charging iPads)
- Will also charge virtually any other device that can be charged through a powered USB port
- Supports High Speed 480Mbps, full speed 12Mbps and low speed 1.5Mbps operation
- Fully compatible with all USB compliant devices
- Twenty (20) Hi-Speed USB 2.0 downstream ports
- Over-current detection and protection
- Surge & ESD Protection
- Extends up to optimum 40 USB devices by connecting cascade port with aother USB 2.0 charge hub(s)
- 1. Note 1 Support optimum 26 (A to Z) storage devices in Windows System.
- 2. Note 2 Support optimum 30 iOS devices by Apple Configurator provided by Apple in Mac System.
- 3. Note 3 With the USB 3.0 interface, the maximum cascading level may differ according to the endpoint buffer capacity of specific USB 3.0 host controllers. Should the device be unidentifiable, please switch to the USB 2.0 interface instead.
- Supports Windows OS: 98SE/ME/2000/XP/Vista/7/8, Mac OS 8.6/9.x/10.x or higher