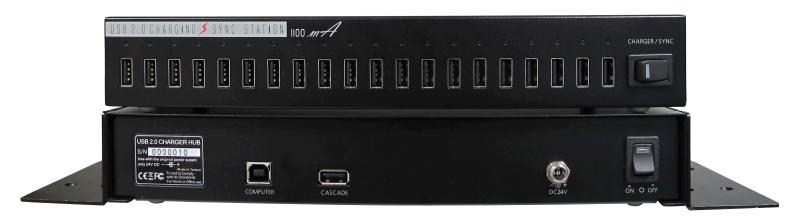

## **USB 2.0 20-Port Charge Hub**

USB-220CH is a 20-port USB Hub with Charger, a solution for charging or sync of several iPads, iPhones iPods and USB charging devices operating simultaneously this is a perfect tool to eliminate the jumble of wires and chargers and also is ideal for large capacity USB station in-house for automated duplication tasks. Places such as school's class room, businesses conference or meeting in organizations.

| Model No.             |             | USB-220CH              |
|-----------------------|-------------|------------------------|
| Chip                  |             | Terminus               |
| Speed                 |             | 480/12/1.5 Mbps        |
| USB Specification     |             | USB 1.1/2.0 compliant  |
| Current per Port      |             | 5VDC 1100 mA           |
| Connector             | Upstream    | USB B Female           |
|                       | Downstream  | USB A Female x 20      |
|                       | Cascade     | USB A Female           |
| Power Mode            |             | External power adapter |
| LED                   | Charge Mode | Red Color x 20         |
|                       | SYNC Mode   | Orange Color x 20      |
| Cable Length          |             | 1.8m                   |
| Dimension (L x W x H) |             | 268 X 102 X 40 mm      |